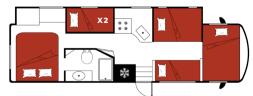

Spec Sheet 25.26

| Rear bed (I x w)      | 74 x 70in / 187 x 177cm |
|-----------------------|-------------------------|
| Couch/sofa (I x w)    | 68 x 42in / 172 x 106cm |
| Dinette (I x w)       | 64 x 42in / 162 x 106cm |
| Bunk beds (2) (I x w) | 57 x 28in / 144 x 71cm  |
| Pull down (l x w)     | 75 x 32in / 190 x 81cm  |

### Features:

- Large 6-person sleeper with 6 separate beds
- · 2 LED TV, USB and/or Bluetooth
- · Rear camera
- Motorized overhead bed
- Large slide out
- Awning
- Large exterior storage

31-34' length

ŶŶŶŶŶ