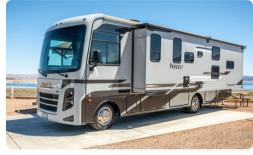

## Class A Family Sleeper (AF)

### Features:

- Large 6-person sleeper with 6 separate beds
- · 2 LED TV, USB and/or Bluetooth
- · Rear camera
- Motorized overhead bed
- Large slide out
- Awning
- Large exterior storage

31-34' length

ŶŶŶŶŶ