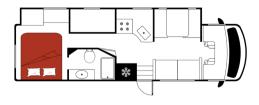

Spec Sheet 25.26

| Rear bed (I x w)      | 74 x 70in / 187 x 177cm |
|-----------------------|-------------------------|
| Couch/sofa (I x w)    | 68 x 42in / 172 x 106cm |
| Dinette (I x w)       | 64 x 42in / 162 x 106cm |
| Bunk beds (2) (I x w) | 57 x 28in / 144 x 71cm  |
| Pull down (l x w)     | 75 x 32in / 190 x 81cm  |

### Features:

- Large 6-person sleeper with 6 separate beds
- · 2 LED TV, USB and/or Bluetooth
- · Rear camera
- Motorized overhead bed
- Large slide out
- Awning
- Large exterior storage

31-34' length

ŶŶŶŶŶ