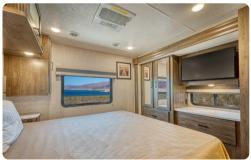

Spec Sheet 25.26

| Rear bed (I x w)      | 74 x 70in / 187 x 177cm |
|-----------------------|-------------------------|
| Couch/sofa (I x w)    | 68 x 42in / 172 x 106cm |
| Dinette (I x w)       | 64 x 42in / 162 x 106cm |
| Bunk beds (2) (I x w) | 57 x 28in / 144 x 71cm  |
| Pull down (l x w)     | 75 x 32in / 190 x 81cm  |