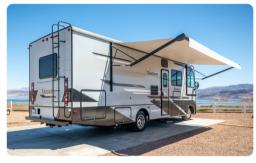

### Features:

- Large 6-person sleeper with 6 separate beds
- · 2 LED TV, USB and/or Bluetooth
- · Rear camera
- Motorized overhead bed
- Large slide out
- Awning
- Large exterior storage

31-34' length

ŶŶŶŶŶ