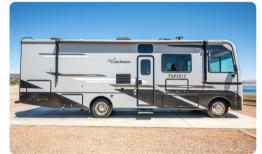

### Features:

- Large 6-person sleeper with 6 separate beds
- · 2 LED TV, USB and/or Bluetooth
- · Rear camera
- Motorized overhead bed
- Large slide out
- Awning
- Large exterior storage

31-34' length

ŶŶŶŶŶ