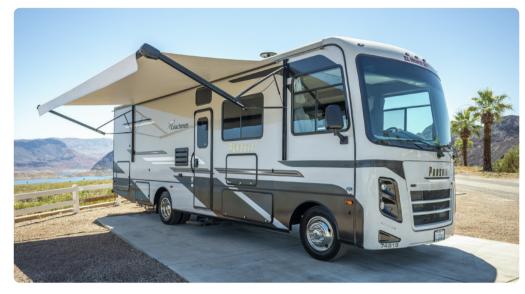

## Class A Family Sleeper (AF)

### Features:

- Large 6-person sleeper with 6 separate beds
- · 2 LED TV, USB and/or Bluetooth
- · Rear camera
- Motorized overhead bed
- Large slide out
- Awning
- Large exterior storage

31-34' length

ŶŶŶŶŶ