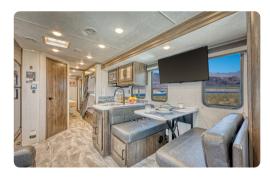

### Features:

- Large 6-person sleeper with 6 separate beds
- · 2 LED TV, USB and/or Bluetooth
- · Rear camera
- Motorized overhead bed
- Large slide out
- Awning
- Large exterior storage

31-34' length

ŶŶŶŶŶ