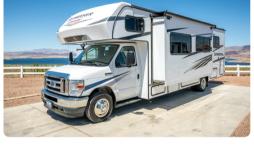

## Class C Family Sleeper (FS)

2025 | 2026

\* The above drawings and foorplans are examples only. Sleeping capacities do not mean like number of adults or full size teenagers can be accommodated comfortably.

## Features:

- Spacious 7-person sleeper with sofa bed
- Large dinette with child safety tether
- LED TV, USB and/or Bluetooth
- Rear camera
- Awning
- Full kitchen
- Slide out for extra room

30-32' length