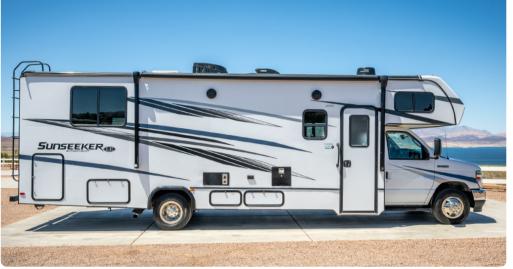

## Class C Family Sleeper (FS)

2025 | 2026

\* The above drawings and foorplans are examples only. Sleeping capacities do not mean like number of adults or full size teenagers can be accommodated comfortably.

## Features:

- Spacious 7-person sleeper with sofa bed
- Large dinette with child safety tether
- LED TV, USB and/or Bluetooth
- Rear camera
- Awning
- Full kitchen
- Slide out for extra room

30-32' length