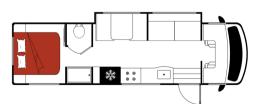

## Class C Family Sleeper (FS)

2025 | 2026

\* The above drawings and foorplans are examples only. Sleeping capacities do not mean like number of adults or full size teenagers can be accommodated comfortably.

NIGHT

| Cab over bed (I x w) | 79 x 51in / 200 x 129cm |
|----------------------|-------------------------|
| Rear bed (I x w)     | 74 x 60in / 187 x 152cm |
| Couch/sofa (l x w)   | 55 x 37in / 139 x 93cm  |
| Dinette (l x w)      | 65 x 41in / 165 x 104cm |
|                      |                         |