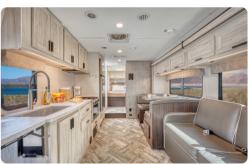

## Features:

- Spacious 7-person sleeper with sofa bed
- Large dinette with child safety tether
- LED TV, USB and/or Bluetooth
- Rear camera
- Awning
- Full kitchen
- Slide out for extra room

30-32' length