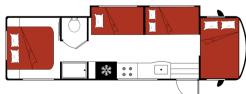

## Class C Family Sleeper (FS)

2025 | 2026

\* The above drawings and foorplans are examples only. Sleeping capacities do not mean like number of adults or full size teenagers can be accommodated comfortably.

NIGHT

| Cab over bed (I x w) | 79 x 51in / 200 x 129cm |
|----------------------|-------------------------|
| Rear bed (I x w)     | 74 x 60in / 187 x 152cm |
| Couch/sofa (l x w)   | 55 x 37in / 139 x 93cm  |
| Dinette (l x w)      | 65 x 41in / 165 x 104cm |
|                      |                         |