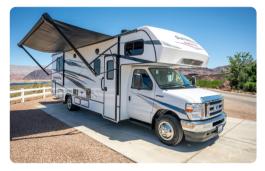

## Class C Family Sleeper (FS)

2025 | 2026

\* The above drawings and foorplans are examples only. Sleeping capacities do not mean like number of adults or full size teenagers can be accommodated comfortably.

## Features:

- Spacious 7-person sleeper with sofa bed
- Large dinette with child safety tether
- LED TV, USB and/or Bluetooth
- Rear camera
- Awning
- Full kitchen
- Slide out for extra room

30-32' length