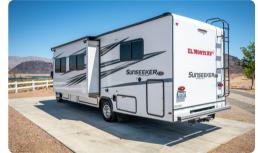

## Class C Family Sleeper (FS)

2025 | 2026

\* The above drawings and foorplans are examples only. Sleeping capacities do not mean like number of adults or full size teenagers can be accommodated comfortably.

## Features:

- Spacious 7-person sleeper with sofa bed
- Large dinette with child safety tether
- LED TV, USB and/or Bluetooth
- Rear camera
- Awning
- Full kitchen
- Slide out for extra room

30-32' length