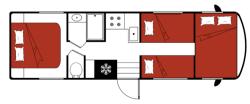

Spec Sheet 25.26

| Cab over bed (I x w) | 80 x 47in / 203 x 119cm |
|----------------------|-------------------------|
| Rear bed (I x w)     | 74 x 59in / 187 x 150cm |
| Couch/sofa (I x w)   | 53 x 39in / 134 x 99cm  |
| Dinette (I x w)      | 63 x 41in / 160 x 104cm |

### Features:

- Spacious 6-person sleeper with sofa
- · Large dinette with child safety tether
- LED TV, USB and/or Bluetooth
- Rear camera
- Awning
- Full kitchen
- Large exterior storage

27-29' length