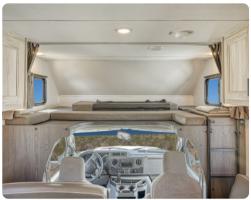

Spec Sheet 25.26

| Cab over bed (I x w) | 80 x 47in / 203 x 119cm |
|----------------------|-------------------------|
| Rear bed (I x w)     | 74 x 59in / 187 x 150cm |
| Couch/sofa (I x w)   | 53 x 39in / 134 x 99cm  |
| Dinette (I x w)      | 63 x 41in / 160 x 104cm |

### Features:

- Spacious 6-person sleeper with sofa
- · Large dinette with child safety tether
- LED TV, USB and/or Bluetooth
- Rear camera
- Awning
- Full kitchen
- Large exterior storage

27-29' length