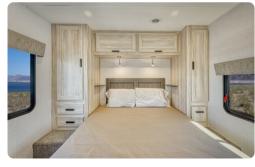

Spec Sheet 25.26

| Cab over bed (I x w) | 80 x 47in / 203 x 119cm |
|----------------------|-------------------------|
| Rear bed (I x w)     | 74 x 59in / 187 x 150cm |
| Couch/sofa (I x w)   | 53 x 39in / 134 x 99cm  |
| Dinette (I x w)      | 63 x 41in / 160 x 104cm |