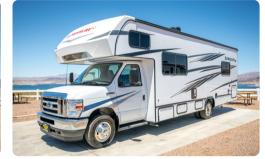

### Features:

- Spacious 6-person sleeper with sofa
- · Large dinette with child safety tether
- LED TV, USB and/or Bluetooth
- Rear camera
- Awning
- Full kitchen
- Large exterior storage

27-29' length