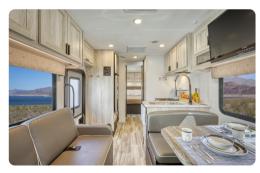

### Features:

- Spacious 6-person sleeper with sofa
- · Large dinette with child safety tether
- LED TV, USB and/or Bluetooth
- Rear camera
- Awning
- Full kitchen
- Large exterior storage

27-29' length