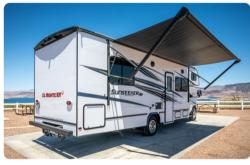

### Features:

- Spacious 6-person sleeper with sofa
- · Large dinette with child safety tether
- LED TV, USB and/or Bluetooth
- Rear camera
- Awning
- Full kitchen
- Large exterior storage

27-29' length