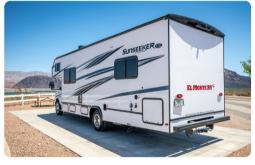

## Class C Large (T)

### Features:

- Spacious 6-person sleeper with sofa
- · Large dinette with child safety tether
- LED TV, USB and/or Bluetooth
- Rear camera
- Awning
- Full kitchen
- Large exterior storage

27-29' length