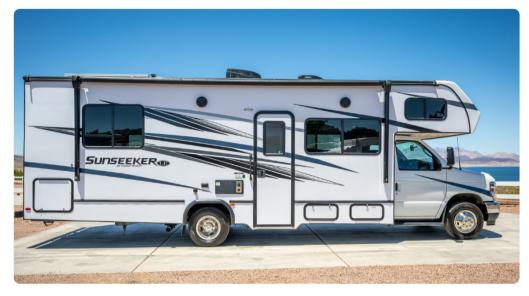

## Class C Large (T)

### DAY

The features, bed sizes, and amenities listed are representative and may be changed, added, or deleted without notice. The numerical vehicle lengths are approximate. Specic floor plans or models will vary and cannot be reserved or guaranteed.

### Features:

- Spacious 6-person sleeper with sofa
- · Large dinette with child safety tether
- LED TV, USB and/or Bluetooth
- Rear camera
- Awning
- Full kitchen
- Large exterior storage

27-29' length