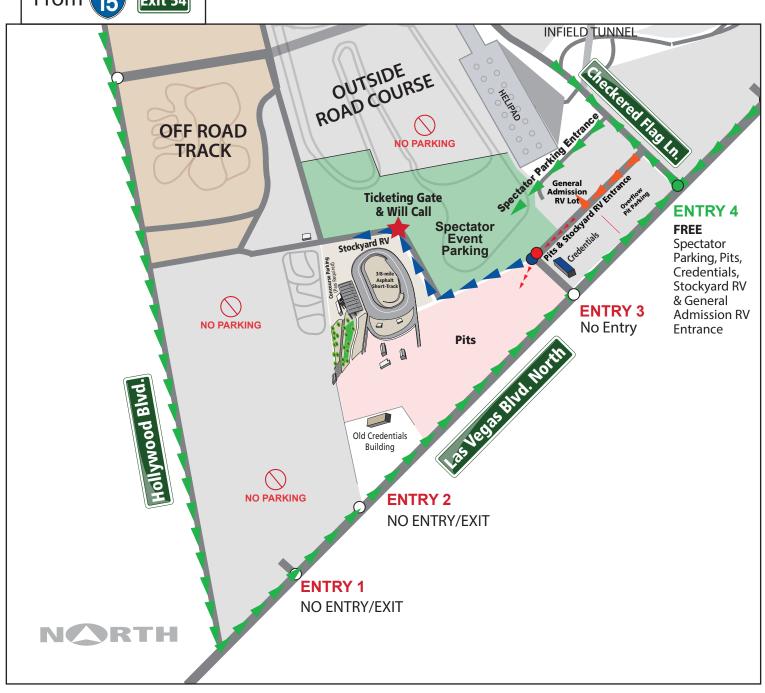

ADA, VIP, Staff & Media Entrance

FREE Spectator Parking Entrance

Stockyard Entrance

General Admission RV Lot Entrance

Pit Entrance

# **Entrance to the Stockyard RV / Pits & General Admission RV:**

### From Las Vegas Blvd. North:

Turn left at Entry 4. Take the first left and proceed straight to the designated entrance.

## From Las Vegas Blvd. South:

Turn right at Entry 4. Take the first left and proceed straight to the designated entrance.

#### **From I-15:**

Take Exit 54, Speedway Blvd. and follow the exit ramp to the right. Take an immediate right turn at Hollywood Blvd. Follow Hollywood Blvd. all the way to Las Vegas Blvd. Turn left on to Las Vegas Blvd. and proceed north. Turn left at Entry 4, then take the first left and proceed straight to the designated entrance.

# **Entrance to Spectator Parking:**

# From Las Vegas Blvd. North:

Turn left at Entry 4. Take the **second** left and follow the signs to spectator parking.

#### From I-15:

Take Exit 54, Speedway Blvd. and follow the exit ramp to the right. Continue along Speedway Blvd. and take a right turn at Checkered Flag Lane. Continue past the Speedway Infield Tunnel, take the first right and follow the signs to spectator parking.

# **Entrance to ADA/VIP, Staff & Media Parking:**

## From Las Vegas Blvd. North/South:

Enter at Entry 2. Drive around the old credentials building and follow the signs for parking.