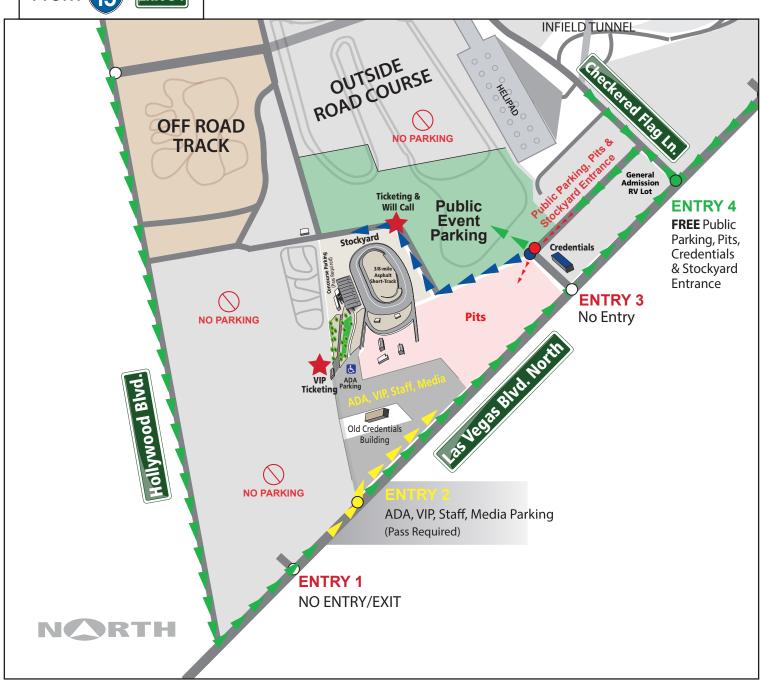

ADA, VIP, Staff, Media Entrance

Stockyard Entrance

**FREE** Public Parking Entrance

Pit Entrance

## **Entrance to the Stockyard / Pits:**

### From Las Vegas Blvd. North:

Turn left at Entry 4. Take the first left and proceed to the gate to check in.

## From Las Vegas Blvd. South:

Turn right at Entry 4. Take the first left and proceed to the gate to check in.

#### **From I-15:**

Take Exit 54, Speedway Blvd. and follow the exit ramp to the right. Take an immediate right turn at Hollywood Blvd. Follow Hollywood Blvd. all the way to Las Vegas Blvd. Turn left on to Las Vegas Blvd. and proceed north. Turn left at Entry 4, then take the first left and proceed to the gate to check in.

# **Entrance to Spectator Parking:**

## From Las Vegas Blvd. North:

Turn left at Entry 4. Take the first left and follow the signs to public parking.

# **Entrance to ADA/VIP, Staff & Media Parking:**

## From Las Vegas Blvd. North:

Turn left at Entry 2. Drive around the old credentials building and follow the signs for parking.