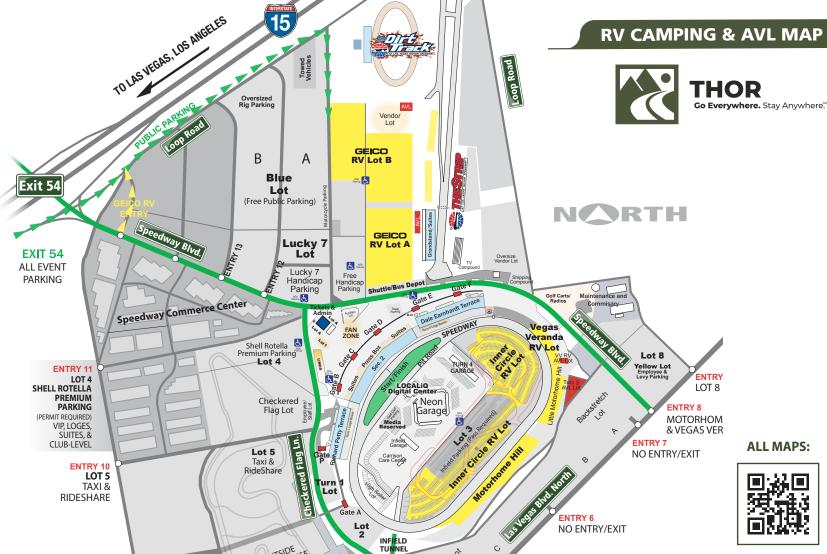

## GAMPING GUIDE

Welcome to the thrill-filled embrace of Las Vegas Motor Speedway! Located in the heart of the desert, our iconic 1.5-mile track awaits your arrival for a weekend of high-speed excitement and unforgettable memories.