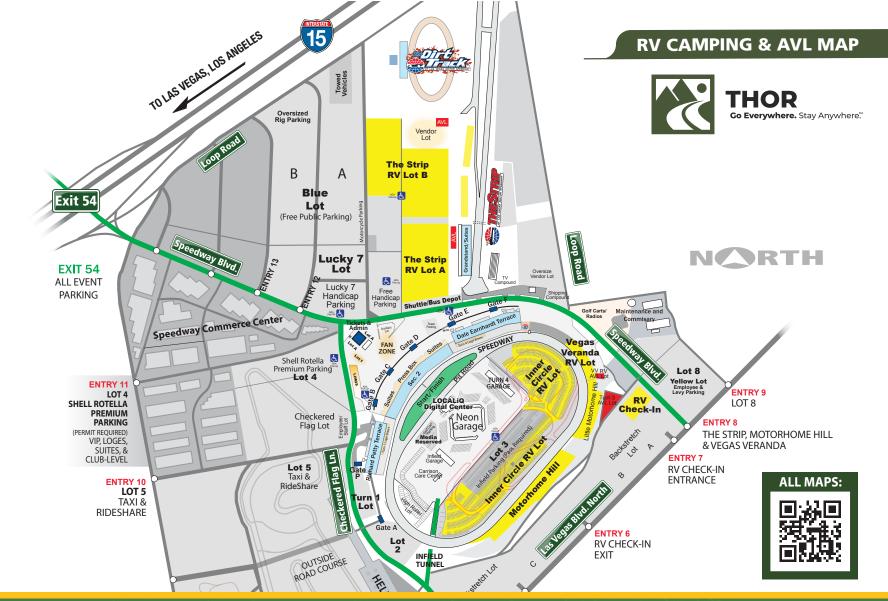

tdoor fire pits are permitted. NO OPEN FIRES and/or barrel fires are permitted.

**PETS:** All pets need to be harnessed, leashed, or tethered when outside of your RV. Please clean up after your pets.

**PARKING:** Horseshoe-type parking of RVs is permitted, provided the opening is adjacent to the service road and unblocked.

**PROHIBITED ITEMS:** Weapons, firearms, open fires, drones, fireworks, sky lanterns, etc.

**TRASH AND WASTE:** Place bagged trash on the side of the service road early each morning.

No draining of gray water or holding tank. Dumping or leaching of waste from RVs will NOT be tolerated.

**RULES:** The Speedway reserves the right to add or change rules without notice.

Any decision interpreting or enforcing these policies is at the discretion of Speedway officials.





Call **702-632-8006** or text keyword "**LVMS**" followed by your message to **69050**. The Fan Assistance Team at Las Vegas Motor Speedway is here for you!

### **CAMPER SERVICES**

Pumping & Porta-John Rental
 Water
 Propane Refills
 RV Washer
 208.906.0399 (cc) or lvms@unitedsiteservices.com
 806.789.8613
 801.247.7852
 909.303.0191

> Ice Sales 702.378.9353

> **Security** 702.612.2861

**PROHIBITED ITEMS** Scan for details >>