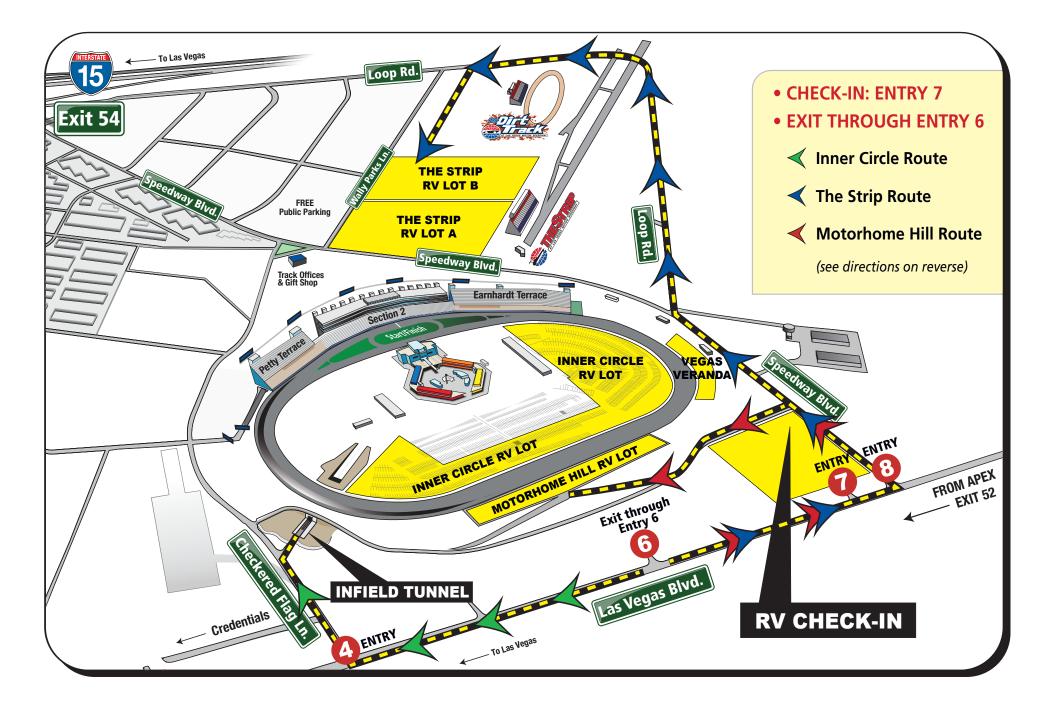

# **DIRECTIONS**

# Driving directions to RV Check-In for the Inner Circle, the Strip & Motorhome Hill RV Lots:

## **Arriving From Las Vegas Blvd. North:**

Upon arrival to LVMS, turn left at Entry 7 and proceed forward to RV Check-In.

## From I-15 North (Speedway Blvd. Exit 54):

Take Exit 54, Speedway Blvd. and follow the exit ramp to the right. Take an immediate right turn at Hollywood Blvd. Follow Hollywood Blvd. all the way to Las Vegas Blvd. Turn left on to Las Vegas Blvd. and continue north. Turn left at Entry 7 and proceed forward to RV Check-In.

## From I-15 South (Apex Exit 52):

Take Exit 52, Apex and head south on Las Vegas Blvd. Upon arrival to LVMS, turn right at Entry 7 and proceed forward to RV Check-In.

# Driving directions to individual lots from RV Check-In:

Departing RV Check-In: Exit RV Check-In through Entry 6 on to Las Vegas Blvd.

#### Inner Circle RV Lot:

Turn right on to Las Vegas Blvd. and continue to Entry 4. Take a right on to Checkered Flag Lane and proceed to the first stop sign. Turn right and proceed through the Infield Tunnel. The Inner Circle RV Lot entrance is located in the infield on the right-hand side.

## The Strip RV Lot (A & B):

Turn left on to Las Vegas Blvd. and continue to Entry 8. Take a left on to Speedway Blvd. and continue to Loop Rd. Turn right on Loop Rd. and proceed around the drag strip and the dirt track. Turn left and continue forward to the lot entrance.

#### **Motorhome Hill RV Lot:**

Turn left on to Las Vegas Blvd. and continue to Entry 8. Take a left on to Speedway Blvd. Turn left on to the backstretch road and proceed and continue forward to the lot entrance.

# RV Check-In is located at Entry 7 off of Las Vegas Blvd. North.

For maps and driving directions, please scan the QR codes below: